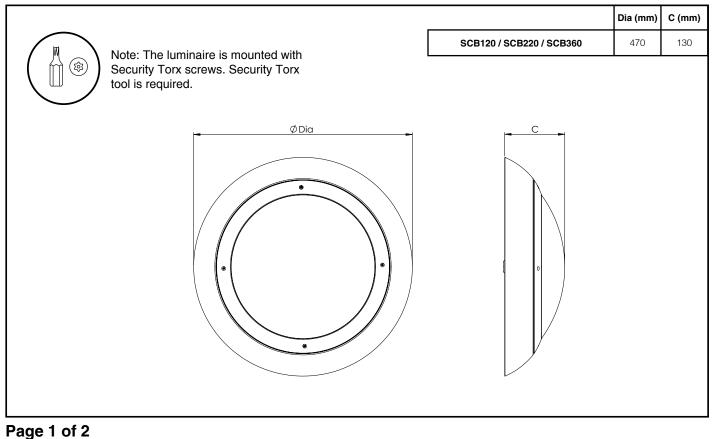

-in supply cables at the luminaire supply terminals unless there is provision for 2-way connection at the terminals.
- The light source contained in this luminaire must only be replaced by Tamlite Lighting or an appointed service agent.
- Emergency lighting luminaires must be installed and maintained in accordance with the emergency lighting standard BS 5266-1.
- To ensure that the product warranty remains valid, the luminaire must be installed and maintained in accordance with these installation instructions and the product must not be modified in any way.

Luminaires marked with this symbol must not be covered with thermally insulating material.

This symbol on covers over light sources indicates dangerous live parts do not operate the luminaire with this cover removed.

### Dimensions



# Tamlite Technical

Stafford Park 12, Telford, Shropshire, TF3 3BJ

+44(0)1952 292441
technical@tamlite.co.uk
Document No: V1



## **INSTALLATION & OPERATING INSTRUCTIONS**



### Product Name: SECURE B



# Page 2 of 2

Tamlite Technical Stafford Park 12, Telford, Shropshire, TF3 3BJ

+44(0)1952 292441
technical@tamlite.co.uk
Document No: V1