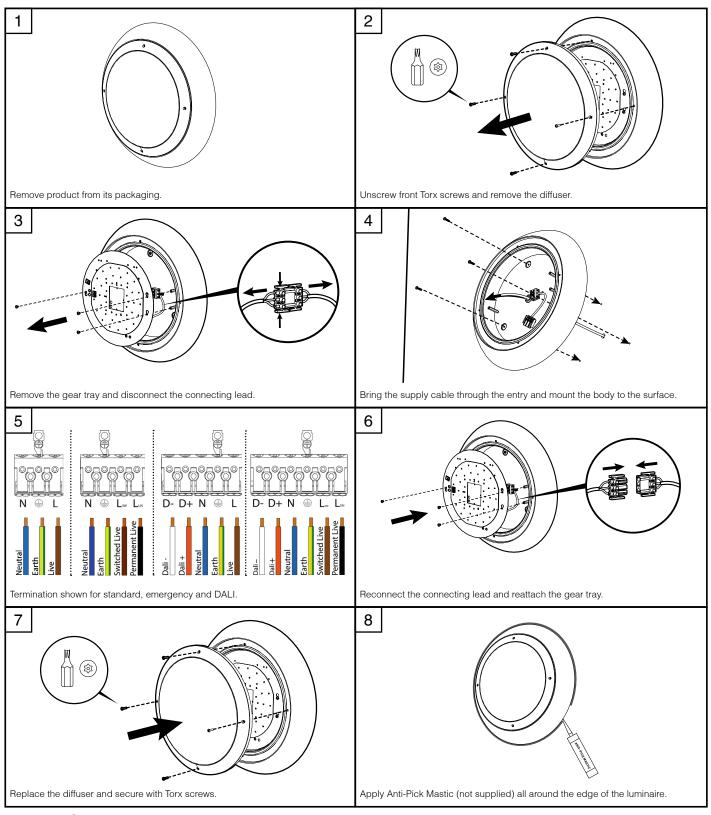

#### **General information**

- This luminaire must be installed in accordance with the latest edition of the IET Wiring Regulations and local Building Regulation by a qualified competent person.
- The mains power supply must be turned off before inspection, installation or removal of the luminaire, ensuring that the supply is locked off to prevent inadvertently switching the supply on.
- It is the installer's responsibility to ensure that the installation is suitable for the total load of the luminaire(s). The supply cable fuses/circuit breakers must be correctly rated for the electrical load and taking into account for any transient inrush currents that may occur.
- It is the installer's responsibility to ensure that the environmental operating and storage conditions are complied with and that any fire risks are considered.
- Do not perform insulation strength or insulation resistance tests on the installation with the luminaire(s) connected, this can damage the luminaires and give erroneous readings.
- Do not loop-in supply cables at the luminaire supply terminals unless there is provision for 2-way connection at the terminals.
- The light source contained in this luminaire must only be replaced by Tamlite Lighting or an appointed service agent.
- Emergency lighting luminaires must be installed and maintained in accordance with the emergency lighting standard BS 5266-1.
- To ensure that the product warranty remains valid, the luminaire must be installed and maintained in accordance with these installation instructions and the product must not be modified in any way.

Luminaires marked with this symbol must not be covered with thermally insulating material.

This symbol on covers over light sources indicates dangerous live parts do not operate the luminaire with this cover removed.